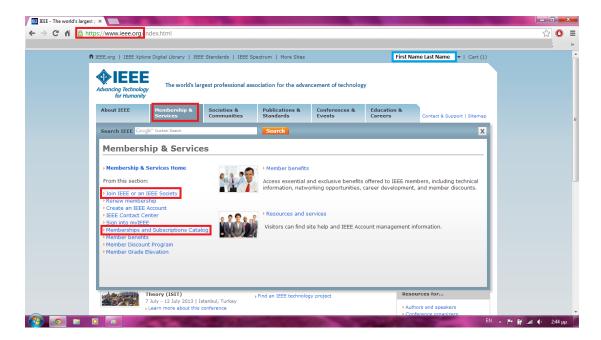

#### Step 1

Visit the Official IEEE Site (<u>www.ieee.org</u>) and choose the option 'Create Account' on the top of the page.

### Step 8

Now that your profile is ready, you can join the basic IEEE membership and IEEE Societies. While at home page, open the 'Membership and Services' Menu. Through the option 'Memberships and Subscriptions Catalog', you can browse the societies by technology focus area. By choosing the option 'Join IEEE or an IEEE Society', you enter the membership subscription menu. **IEEE Auth SB** 