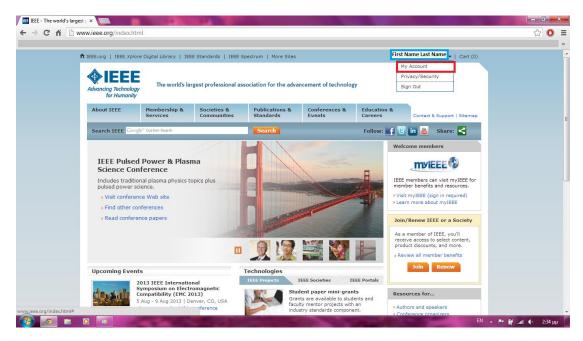

## Step 4

After you have successfully created your IEEE Web Account, the site gives you ability to edit your account properties and customize your profile. You can access your account from the top of the page. Also, you will receive a confirmation mail that welcomes you to the IEEE World.