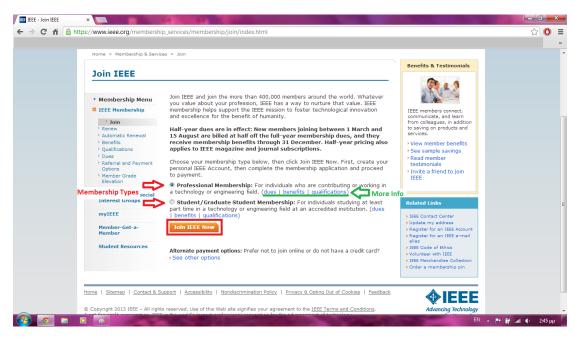

## Step 9

In this section you are informed about the benefits of each membership type, as well as about half-year dues (if you are subscribing between 1 March and 15 August). Select your membership type (Professional or Student) and click the 'Join IEEE Now' button.