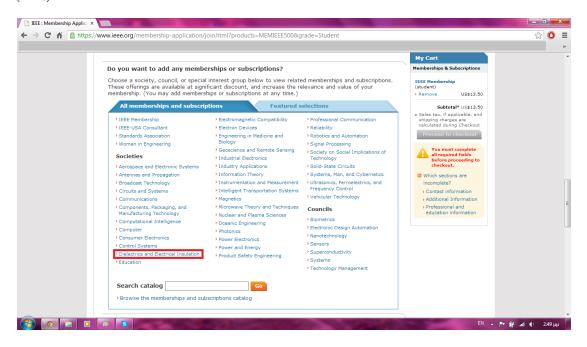

### Step 11

The most important benefit of your IEEE subscription is to choose which societies match your interests. In the following screen we choose as an example the Dielectrics and Electrical Insulation Society. The page informs us about the society's area of expertise and the special offers that this group provides. Each time you add an item to your subscription, the right navigation menu 'My Cart' is refreshed with the new items and calculates your sum in US Dollars (US \$).