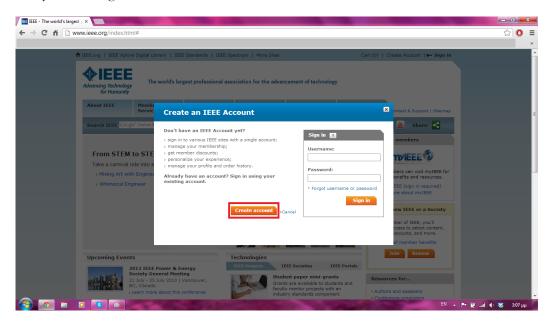

## Step 2

The pop-up window gives you the option to choose between creating a new account and signing in with your existing account. Click the button 'Create Account'.