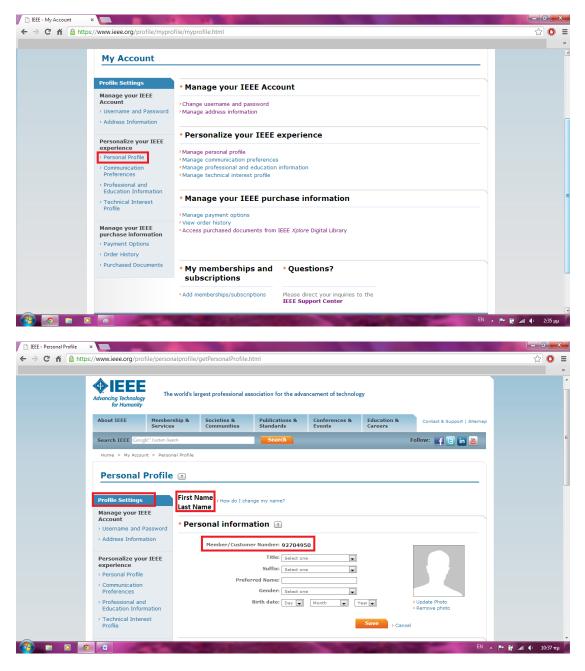

Step 5 - This step can be skipped

Through the left navigation menu or the suggested links, you can customize your profile and share information about your professional and educational background. By choosing the option 'Personal Profile', you will notice your IEEE Member Number, which defines you among the IEEE Members worldwide.