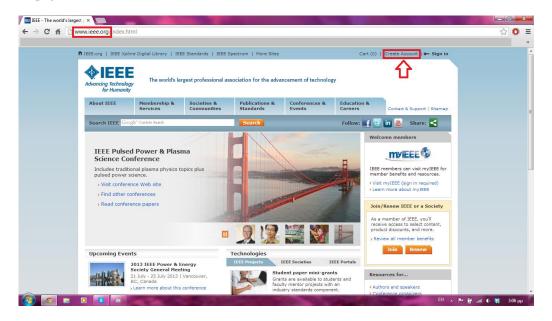

#### Step 1

Visit the Official IEEE Site (<u>www.ieee.org</u>) and choose the option 'Create Account' on the top of the page.